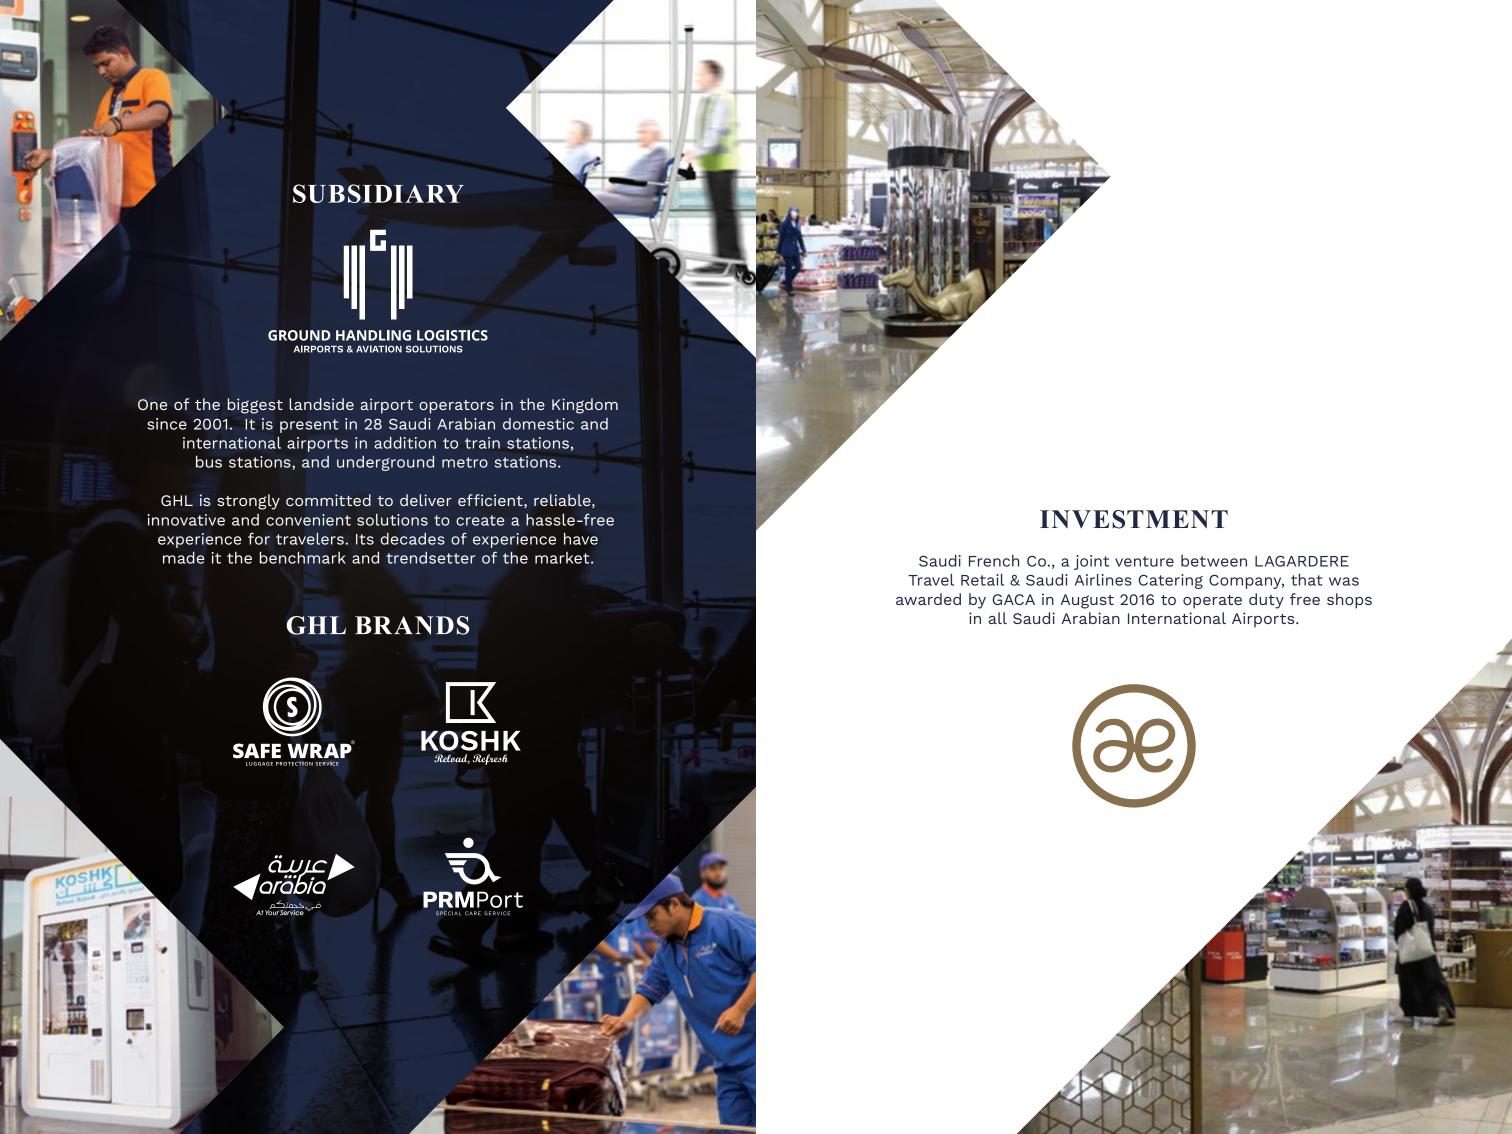

### F&B **INVESTMENTS** ENAB BEIRUT • Open since 2017 • 7 branches in the MENA region • Lebanese Mediterranean cuisine DUNYA • Open since 2014 4 branches in KSA, Lebanon, Kuwait & UK • Lebanese Mediterranean cuisine SAADEDDIN PASTRY

- Open since 1976
- More than 150 branch around the Kingdom of Saudi Arabia, Bahrain, and Kuwait
- Specialized in producing and marketing Arabian and Western pastries, nuts, ice cream, coffee, and chocolate
- APH has the exclusive franchise rights in Jakarta.